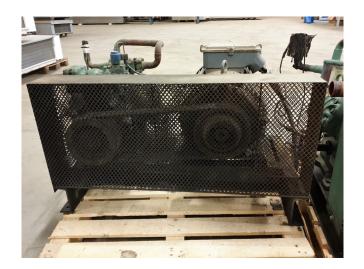

### **Specifications**

| Brand                    | Bitzer                 |
|--------------------------|------------------------|
| Туре                     | 6F.2Y Cool/freeze unit |
| Refrigerant              | Freon                  |
| kW at 0°C/+40°C          | 127,4                  |
| kW at -5°C/+40°C         | 105,7                  |
| kW at -10°C/+40°C        | 87,0                   |
| kW at -20°C/+40°C        | 56,7                   |
| kW at -30°C/+40°C        | 34,4                   |
| kW at -40°C/+40°C        | 18,5                   |
| Electromotor Specs       | 30                     |
| Unloaded Start           | ✓                      |
| On steel base frame      | ✓                      |
| Oil separator            | ✓                      |
| Oil level system AC&R    | ✓                      |
| Liquid line filter drier | ✓                      |
| Remarks                  | yob 2005               |
| Sizes                    | 1170x850x700 mm        |
|                          | (LxWxH)                |
| Stock                    | 1                      |
|                          |                        |

#### **Used Bitzer 6F.2Y Cool/freeze unit**

Used Bitzer 6F-2Y cool/freeze unit with roter-nl electromotor 30 kW on steel base frame. Complete with unloaded start, oil separator, oil level system AC&R and liquid line filter drier. \*Why choose for HOSBV? Were not only the largest used refrigeration specialist in Europe, but also, we deliver all equipment including an extensive test, warranty and industrial cleaning. Optional we can arrange the logistics.