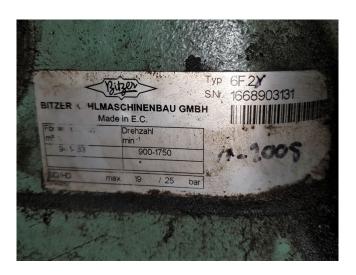

### **Specifications**

| Brand                    | Bitzer                 |
|--------------------------|------------------------|
| Туре                     | 6F.2Y Cool/freeze unit |
| Refrigerant              | Freon                  |
| kW at 0°C/+40°C          | 127,4                  |
| kW at -5°C/+40°C         | 105,7                  |
| kW at -10°C/+40°C        | 87,0                   |
| kW at -20°C/+40°C        | 56,7                   |
| kW at -30°C/+40°C        | 34,4                   |
| kW at -40°C/+40°C        | 18,5                   |
| Electromotor Specs       | 30                     |
| Unloaded Start           | ✓                      |
| On steel base frame      | ✓                      |
| Oil separator            | ✓                      |
| Oil level system AC&R    | ✓                      |
| Liquid line filter drier | ✓                      |
| Remarks                  | yob 2005               |
| Sizes                    | 1170x850x700 mm        |
|                          | (LxWxH)                |
| Stock                    | 1                      |
|                          |                        |

#### **Used Bitzer 6F.2Y Cool/freeze unit**

Used Bitzer 6F-2Y cool/freeze unit with roter-nl electromotor 30 kW on steel base frame. Complete with unloaded start, oil separator, oil level system AC&R and liquid line filter drier. \*Why choose for HOSBV? Were not only the largest used refrigeration specialist in Europe, but also, we deliver all equipment including an extensive test, warranty and industrial cleaning. Optional we can arrange the logistics.