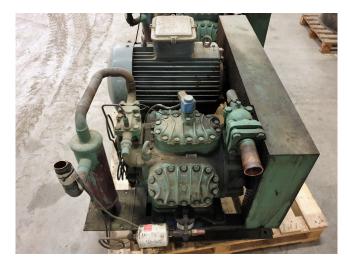

### **Specifications**

| Brand                    | Bitzer                 |
|--------------------------|------------------------|
| Туре                     | 6F.2Y Cool/freeze unit |
| Refrigerant              | Freon                  |
| kW at 0°C/+40°C          | 127,4                  |
| kW at -5°C/+40°C         | 105,7                  |
| kW at -10°C/+40°C        | 87,0                   |
| kW at -20°C/+40°C        | 56,7                   |
| kW at -30°C/+40°C        | 34,4                   |
| kW at -40°C/+40°C        | 18,5                   |
| Electromotor Specs       | 30                     |
| Unloaded Start           | ✓                      |
| On steel base frame      | ✓                      |
| Oil separator            | ✓                      |
| Oil level system AC&R    | ✓                      |
| Liquid line filter drier | ✓                      |
| Remarks                  | yob 2005               |
| Sizes                    | 1170x850x700 mm        |
|                          | (LxWxH)                |
| Stock                    | 1                      |
|                          |                        |

#### **Used Bitzer 6F.2Y Cool/freeze unit**

Used Bitzer 6F-2Y cool/freeze unit with roter-nl electromotor 30 kW on steel base frame. Complete with unloaded start, oil separator, oil level system AC&R and liquid line filter drier. \*Why choose for HOSBV? Were not only the largest used refrigeration specialist in Europe, but also, we deliver all equipment including an extensive test, warranty and industrial cleaning. Optional we can arrange the logistics.