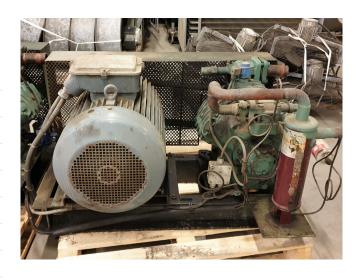

### **Specifications**

| Brand                    | Bitzer                 |
|--------------------------|------------------------|
| Туре                     | 6F.2Y Cool/freeze unit |
| Refrigerant              | Freon                  |
| kW at 0°C/+40°C          | 127,4                  |
| kW at -5°C/+40°C         | 105,7                  |
| kW at -10°C/+40°C        | 87,0                   |
| kW at -20°C/+40°C        | 56,7                   |
| kW at -30°C/+40°C        | 34,4                   |
| kW at -40°C/+40°C        | 18,5                   |
| Electromotor Specs       | 30                     |
| Unloaded Start           | ✓                      |
| On steel base frame      | ✓                      |
| Oil separator            | ✓                      |
| Oil level system AC&R    | ✓                      |
| Liquid line filter drier | ✓                      |
| Remarks                  | yob 2005               |
| Sizes                    | 1170x850x700 mm        |
|                          | (LxWxH)                |
| Stock                    | 1                      |
|                          |                        |

#### **Used Bitzer 6F.2Y Cool/freeze unit**

Used Bitzer 6F-2Y cool/freeze unit with roter-nl electromotor 30 kW on steel base frame. Complete with unloaded start, oil separator, oil level system AC&R and liquid line filter drier. \*Why choose for HOSBV? Were not only the largest used refrigeration specialist in Europe, but also, we deliver all equipment including an extensive test, warranty and industrial cleaning. Optional we can arrange the logistics.