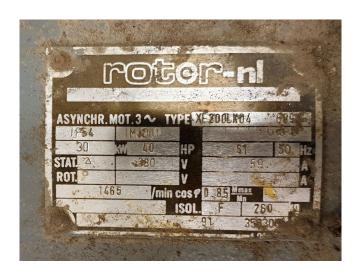

### **Specifications**

| Brand                    | Bitzer                 |
|--------------------------|------------------------|
| Туре                     | 6F.2Y Cool/freeze unit |
| Refrigerant              | Freon                  |
| kW at 0°C/+40°C          | 127,4                  |
| kW at -5°C/+40°C         | 105,7                  |
| kW at -10°C/+40°C        | 87,0                   |
| kW at -20°C/+40°C        | 56,7                   |
| kW at -30°C/+40°C        | 34,4                   |
| kW at -40°C/+40°C        | 18,5                   |
| Electromotor Specs       | 30                     |
| Unloaded Start           | ✓                      |
| On steel base frame      | ✓                      |
| Oil separator            | ✓                      |
| Oil level system AC&R    | ✓                      |
| Liquid line filter drier | ✓                      |
| Remarks                  | yob 2005               |
| Sizes                    | 1170x850x700 mm        |
|                          | (LxWxH)                |
| Stock                    | 1                      |
|                          |                        |

#### **Used Bitzer 6F.2Y Cool/freeze unit**

Used Bitzer 6F-2Y cool/freeze unit with roter-nl electromotor 30 kW on steel base frame. Complete with unloaded start, oil separator, oil level system AC&R and liquid line filter drier. \*Why choose for HOSBV? Were not only the largest used refrigeration specialist in Europe, but also, we deliver all equipment including an extensive test, warranty and industrial cleaning. Optional we can arrange the logistics.