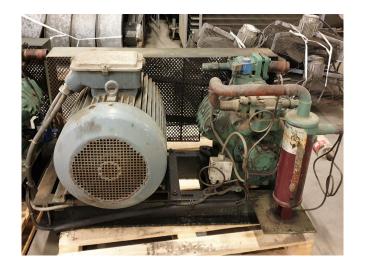

### **Specifications**

| Brand                    | Bitzer                 |
|--------------------------|------------------------|
| Туре                     | 6F.2Y Cool/freeze unit |
| Refrigerant              | Freon                  |
| kW at 0°C/+40°C          | 127,4                  |
| kW at -5°C/+40°C         | 105,7                  |
| kW at -10°C/+40°C        | 87,0                   |
| kW at -20°C/+40°C        | 56,7                   |
| kW at -30°C/+40°C        | 34,4                   |
| kW at -40°C/+40°C        | 18,5                   |
| Electromotor Specs       | 30                     |
| Unloaded Start           | ✓                      |
| On steel base frame      | ✓                      |
| Oil separator            | ✓                      |
| Oil level system AC&R    | ✓                      |
| Liquid line filter drier | ✓                      |
| Remarks                  | yob 2005               |
| Sizes                    | 1170x850x700 mm        |
|                          | (LxWxH)                |
| Stock                    | 1                      |
|                          |                        |

#### **Used Bitzer 6F.2Y Cool/freeze unit**

Used Bitzer 6F-2Y cool/freeze unit with roter-nl electromotor 30 kW on steel base frame. Complete with unloaded start, oil separator, oil level system AC&R and liquid line filter drier. \*Why choose for HOSBV? Were not only the largest used refrigeration specialist in Europe, but also, we deliver all equipment including an extensive test, warranty and industrial cleaning. Optional we can arrange the logistics.